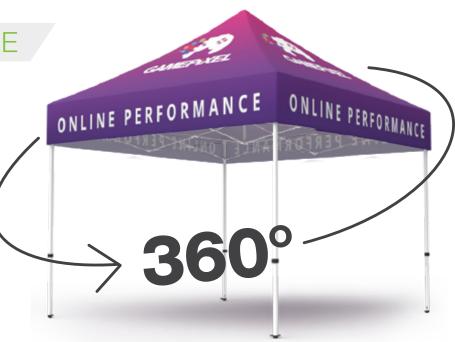

# 3D VIRTUALS

VIEW YOUR PRODUCT FROM EVERY ANGLE

## 3D MODELS AVAILABLE

Now you can see your artwork brought to life in a fully interactive 3D model!

#### How to navigate the 3D Scene

Orbit your view around the 3D object

Zoom your camera in and out

Pan your view left, right, up, and down

Recenter your camera

scan to experience 3D virtuals